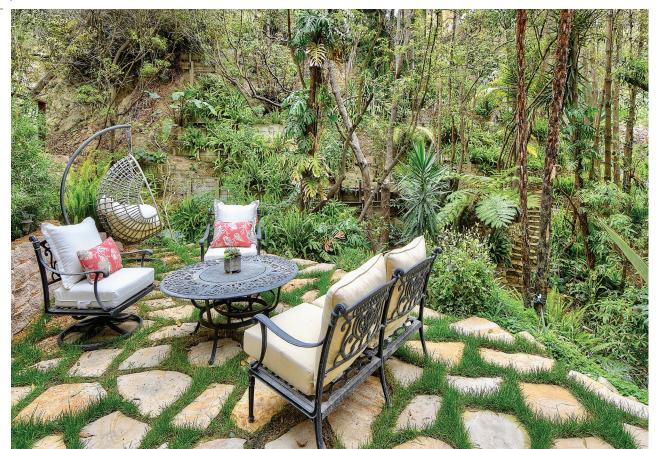

## Welcome To 781 Summit Drive

Welcome to your Hawaiian paradise with a spectacular tropical setting in Laguna Beach. Surrounded by lush landscaping and located on a street-to-street lot, this soft contemporary home offers 4 suites with en suite baths, office, bonus room, and a one bedroom one bathroom private guest casita. On the main level is the living room with vaulted ceilings, skylights and fireplace, along with a kitchen and dining area. Accessible off both the living and dining room is a private patio where you sit above the gardens in an intimate outdoor setting. The master suite includes a private deck and an oversized spa-like bathroom with a large dressing area and walk-in closet. The additional three suites are spacious with an abundance of closet and storage space. Other features include central air conditioning, custom designer hardware and lighting fixtures throughout. In addition, there are custom built cabinetry and built ins, natural stone flooring inside and outside, and a gym Exterior features include an infrared sauna overlooking the tropical surroundings, fire pit, spa, a waterfall, and bridge. Walk the wooden bridge that takes you over a natural creek streaming from a natural waterfall. The meandering walking paths provide a feeling of peace and serenity that makes this a truly unique property. Your own Hawaiian Paradise!