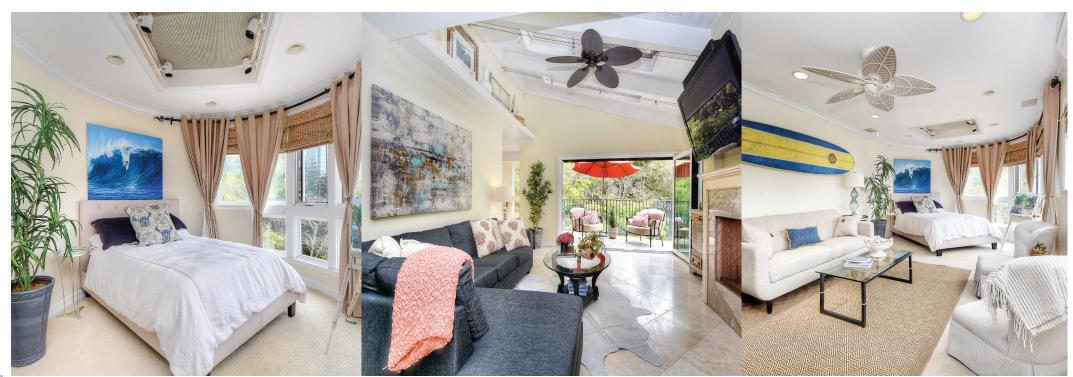

## Welcome To 781 Summit Drive

Welcome to your Hawaiian paradise with a spectacular tropical setting in Laguna Beach. Surrounded by lush landscaping and located on a street-to-street lot, this soft contemporary home offers 4 suites with en suite baths, office, bonus room, and a one bedroom one bathroom private guest casita. On the main level is the living room with vaulted ceilings, skylights and fireplace, along with a kitchen and dining area. Accessible off both the living and dining room is a private patio where you sit above the gardens in an intimate outdoor setting. The master suite includes a private deck and an oversized spa-like bathroom with a large dressing area and walk-in closet. The additional three suites are spacious with an abundance of closet and storage space. Other features include central air conditioning, custom designer hardware and lighting fixtures throughout. In addition, there are custom built cabinetry and built ins, natural stone flooring inside and outside, and a gym Exterior features include an infrared sauna overlooking the tropical surroundings, fire pit, spa, a waterfall, and bridge. Walk the wooden bridge that takes you over a natural creek streaming from a natural waterfall. The meandering walking paths provide a feeling of peace and serenity that makes this a truly unique property. Your own Hawaiian Paradise!